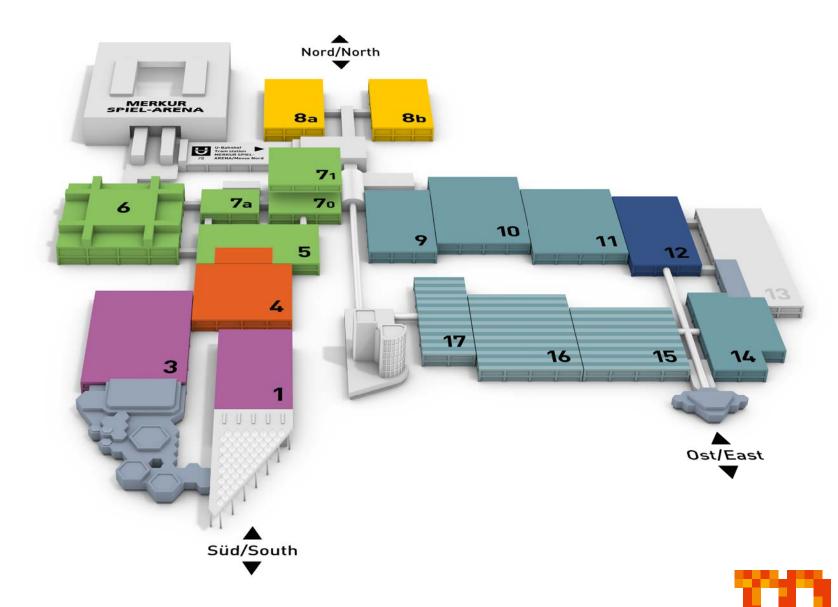

# Halls 8a, 8b

COMPAMED -

High-tech solutions for medical technology

#### Halls 1, 3 LAB & DIAGNOSTICS

Laboratory equipment/diagnostic tests

#### Halls 4, 5 PHYSIO TECH

Physiotherapy/orthopaedic technology

# Halls 5, 6, 7a, 7.0, 7.1 DISPOSABLES

Disposables and consumables

# Halls 9, 10, 11 MED TECH & DEVICES

Imaging and diagnostics/ medical equipment & devices

#### Hall 12

**DIGITAL HEALTH** 

IT systems and IT solutions

# Halls 14 MED TECH & DEVICES

Hospital equipment, care equipment, operating technology and operating equipment

# Halls 15, 16, 17 MED TECH & DEVICES

Imaging and diagnostics/ medical equipment and devices National and international joint participants

Messe

Düsseldorf