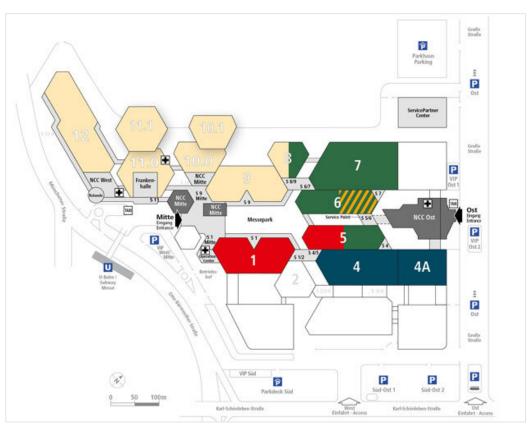

## **FENSTERBAU FRONTALE 2022** The Trade Show. Window. Door. Facade.

- Halls [5] [6] [7] [8] Structural and profilesystems, semi-finished materials, materials and production aids, components, prefabricated elements, shading and ventilating equipment
- Hall [6] Glass, glass products
- Halls [1] [5] Hardware, doors, fixing equipment, safety equipment, office organisation
- Halls [4] [4A] Machines, installations, tools, operating systems, operating equipment
- Halls [8] [12] **HOLZ-HANDWERK**