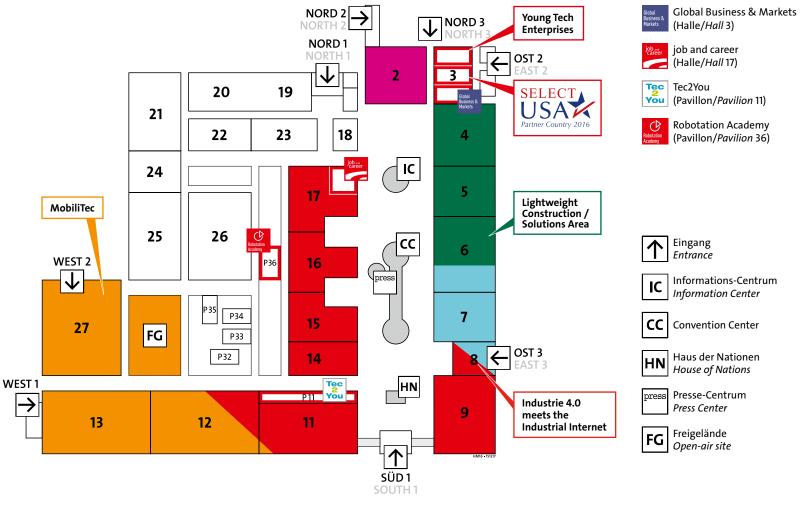

## HANNOVER MESSE • 25 – 29 April 2016

Industrial Automation
Leading Trade Fair for Factory and
Process Automation, Systems Solutions
and Industrial IT
Halls 8, 9, 11, 12, 14–17

Digital Factory

Leading Trade Fair for Integrated Processes and IT Solutions
Halls 6–8

Energy
Leading Trade Fair for integrated
energy systems and mobility
Halls 11–13, 27, FG

Industrial Supply
Leading Trade Fair for Innovative
Subcontracting Solutions
and Lightweight Construction
Halls 4–6

Research & Technology
Leading Trade Fair for Research,
Development and Technology Transfer
Hall 2

12/2015 • Modifications reserved • 151221